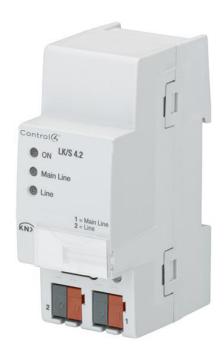

#### General information

SKU

C4-KNX-LC

Catalog description

Line Coupler, MDRC

Long description

The KNX bus Line Coupler is a modular installation device with a module width of 2 space units. It is used as a line or area coupler or as a repeater. As a line coupler, this device connects a line with a main line; as an area coupler, it connects a main line with an area line, providing electrical isolation. In connection with ETS4, the main groups 14 - 31 can be filtered.