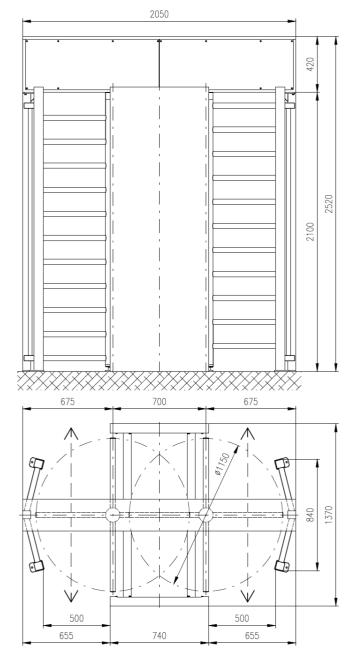

#### **DIMENSIONS**

Unit height: 2520mm Unit width: 2050mm Passage height: 2100mm

#### **PASSAGE WIDTH**

Passage Width: 550mm