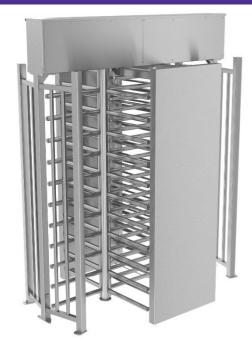

# Rexon ERA DUO 4-LE

The Rexon ERA DUO 4-LE is a full height turnstile with 4 wings designed for high security applications where the unmanned passage of people is required. The Rexon ERA DUO 4-LE is a compact dual turnstile solution suitable for high throughput areas with entry and exit side panels for increased security. With an anti-corrosive finish the Rexon ERA DUO 4-LE is suitable for both interior and exterior use.

# **MAIN FEATURES**

- Space saving design
- Automatically adapts the rotation speed to the users
- Steel side panels for increased security
- Silent and smooth motor drive

# **NUMBER OF WINGS**

4 Wings